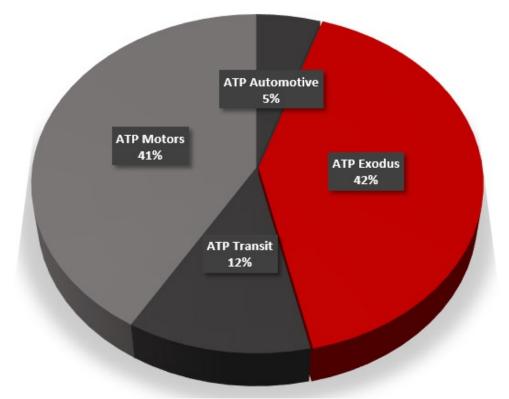

## **TURNOVER GROUP**

Over € 82 mil (without other countries' turnover) Total spare parts from total business (some are sold through ATP Motors) 61% - € 50 mil

## ATP EXODUS EMPLOYEES

Over 700 people