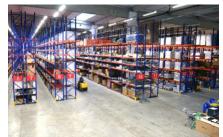

04

High number of fast-moving codes for the applications and truck makers - the most usual ones

Our warehouse has a capacity of 8.000 pallets and over 10.000 articles.